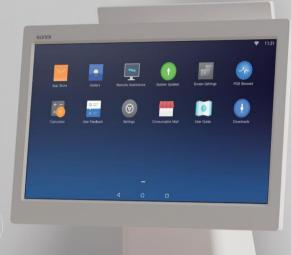

# SUNMI D2















# SUNMI D2

Display 15.6" Main display: 15.6"HD 1366×768



Display 15.6"+10.1" Main display: 15.6"HD 1366×768 Secondary display: 10.1"HD 1024×600

#### **Product Model**

L3516 (single-display version)

#### OS

Bluetooth

## Speaker

1\* 1.2W

CPU

#### Memory

2GB RAM + 8GB ROM

## LAN

## Display

15.6"HD, 1366\*768 Capacitive multi-touch screen

#### Button

#### Camera

## **External Memory**

1\* MicroSD (TF), up to 1T

#### **Environment**

Wi-Fi

Operating temp.: 0°C ~ 40°C Storage temp.: -20°C ~ 60°C

2.4GHz Support IEEE 802.11 b/g/n

#### Dimensions(L\*W\*H)

347\*382\*184mm

#### **Total Weight**

quad-core 1.8GHz

#### **Power Adapter**

Input: AC 100~240V/1.5A Output: DC 24V/1.5A

- 1\* RJ12 Cashbox port / 1\* RJ45 LAN port
  1\* Audio Jack port / 1\* Power port / 1\* Mic