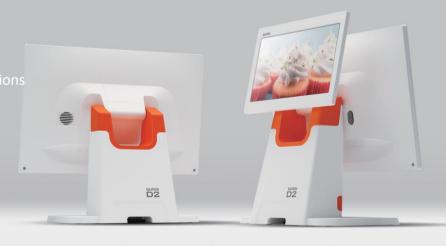

# SUNMI D2















# SUNMI D2

Display 15.6" Main display: 15.6"HD 1366×768



Display 15.6"+10.1" Main display: 15.6"HD 1366×768 Secondary display: 10.1"HD 1024×600

#### **Product Model**

L3516 (single-display version)

#### OS

Bluetooth

## Speaker

1\* 1.2W

CPU

#### Memory

2GB RAM + 8GB ROM

## LAN

## Display

15.6"HD, 1366\*768 Capacitive multi-touch screen

#### Button

#### Camera

## **External Memory**

1\* MicroSD (TF), up to 1T

#### **Environment**

Wi-Fi

Operating temp.: 0°C ~ 40°C Storage temp.: -20°C ~ 60°C

2.4GHz Support IEEE 802.11 b/g/n

#### Dimensions(L\*W\*H)

347\*382\*184mm

#### **Total Weight**

quad-core 1.8GHz

#### **Power Adapter**

Input: AC 100~240V/1.5A Output: DC 24V/1.5A

- 1\* RJ12 Cashbox port / 1\* RJ45 LAN port
  1\* Audio Jack port / 1\* Power port / 1\* Micro USB debug port

- 10. Real memory will be reduced due to a